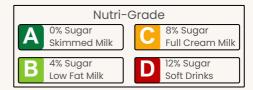

Nutri-Grade

#### Nutri-Grade

Hot Cold 8.00 9.00 8.00 9.00 8.00 9.00

#### Nutri-Grade

Cold Hot 8.00 9.00 8.00 9.00 5.00

## Refreshing Iced Tea

Cool and Refreshing Tropical Iced Tea Floral Iced Tea Blue Ocean Iced Tea

Super Berry Iced Tea

Nutri-Grade

8.00 8.00 8.00 8.00

## **Sparkling Coolers**

**Bubbly and Tingly** Tropical Soda Floral Soda Blue Ocean Soda Mixed Berry Soda Watermelon Lychee Soda Blueocean Lychee Mint Soda Nutri-Grade

8.00 8.00 8.00 8.00 8.00 8.00

8% Sugar Full Cream Milk

12% Sugar