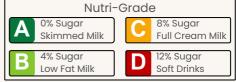

te               | 7.00 |
| Flat White               | 7.00 |
| Cappuccino               | 7.00 |
| Mocha                    | 8.00 |
| Caramel Latte            | 8.00 |
| Caramel Macchiato        | 8.00 |
| Hazelnut Latte           | 8.00 |
| Macadamia Nut Latte      | 8.00 |
| Salted Caramel Latte     | 8.00 |
| English Toffee Latte     | 8.00 |
| Butterscotch Latte       | 8.00 |

Cold

7.00

7.00

8.00

8.00

8.00

9.00

9.00

9.00

9.00

9.00

9.00

9.00

9.00

## Fine Leaf Tea

B Aroma, Strength, Consistency Hot Cold **English Breakfast** 7.00 8.00 Earl Grey 7.00 8.00 French Earl Grey 7.00 8.00 Lavender Grey 7.00 8.00 Jasmine Green 7.50 8.50 Peach Breeze 7.50 8.50 Chamomile 7.50 8.50

Choice of Milk: Full cream, Low Fat, Oat Milk Oat Milk Option Add 1.00 Extra Shot of Coffee 1.00













## Non Coffee Lattes

Nice and Fruity...

Chai Tea Latte Matcha Latte Taro Latte

#### Nutri-Grade



Hot Cold 8.00 9.00 8.00 9.00 8.00 9.00

## Chocolatey

Rich and Creamy

Velvety Chocolate White Chocolate Babyccino

#### Nutri-Grade



Cold Hot 8.00 9.00 8.00 9.00 5.00









# Coffee Frappes (Ice Blended)

Mocha Vanilla Caramel Salted Caramel **English Toffee** Hazelnut

Nutri-Grade



Irresistable Indulgence 9.00 White Chocolate 9.00 9.00 9.00 9.00 9.00 9.00 Macadamia Nut 9.00

Choice of Milk: Full cream, Low Fat, Oat Milk Oat Milk Option Add 1.00

Extra Shot of Coffee 1.00









#### **Fruit Shakes**

Mango Strawberry **Mixed Berries** 

Passionfruit

Nice and Fruity...

D

| Without   | With      |
|-----------|-----------|
| Ice Cream | Ice Cream |
| 9.00      | 9.50