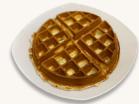

#### Waffles

Fresh from the Iron. Bite into Happiness.

Waffles (with Maple Syrup)

Waffles with 1 spread and fruits (Chocolate or Nutella with Strawberries or Banana)

Add a Scoop of Movenpick (Vanilla or Chocolate)

10.50

13.50

5.50