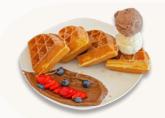

#### Waffles

Fresh from the Iron. Bite into Happiness.

Waffles (with Maple Syrup)

Waffles with 1 spread and fruits (Chocolate or Nutella with Strawberries or Banana)

Add a Scoop of Movenpick (Vanilla or Chocolate)

10.50

13.50

5.50