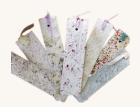

## HAND CRAFTED PAPER

**Eco-Friendly Artistic Expression** 

MATERIAL: Used Paper, News Paper, Decorations (Flower Petals, Glitters, Foils, Dyes)

#### HAND CRAFTED PAPER

Base: Used Paper, News Paper, Decorations

Est. Duration: 2 Hours

Est. Cost (incl. Material): 30.80

Estimated cost does not include Decorations

\*\frac{1}{2} Sustainable Activity