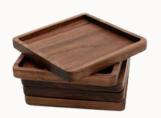

## WOOD CRAFTING & MODELLING

Modelling with precision MATERIAL: Pine Wood, Plywood

TRAY

Pinewood: 30 x 14 x 2 cm

Est. Duration: 2 Hour

Est. Cost (incl. Material): 35.80

\* Sustainable Wood Option Available

## COASTERS

Pinewood: 60 x 11 x 2 cm Est. Duration: 2 Hours

Est. Cost (incl. Material): 39.80

\* Sustainable Wood Option Available