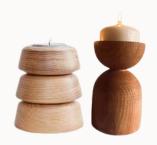

# WOOD TURNING

# Fine woodcraft on a turning lathe

MATERIAL: Hard Wood

#### WOOD TURNING - SMALL

Hardwood Log: 10 to 15 cm
Est. Duration: 1 Hour
Est. Cost (incl. Material): 27.80

## WOOD TURNING - MEDIUM

Hardwood Log: 15 to 25 cm Est. Duration: 1.5 Hours

Est. Cost (incl. Material): 36.80

#### WOOD TURNING - LARGE

Hardwood Log: 25 to 30 cm Est. Duration: 2 Hours Est. Cost (incl. Material): 40.80

Duration indicated is an estimate.