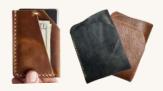

#### CARD WALLET (2 POCKET)

Est. Leather Required: 220 sq cm

Est. Duration: 2 Hours

Est. Cost (incl. Material): 36.80

#### CARD AND COIN WALLET

Est. Leather Required: 300 sq cm

Est. Duration: 2 Hours

Est. Cost (incl. Material): 40.80

Duration indicated is an estimate.