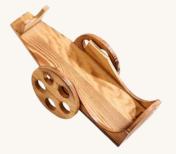

#### WINE BOTTLE CART

Pinewood: 140 x 11 x 2 cm

Est. Duration: 3 Hour

Est. Cost (incl. Material): 61.80

\* Sustainable Wood Option Available

Recommendation: Please consider using our Sustainable Wood Option Duration indicated is an estimate.