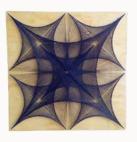

## STRING ART

## Stunning masterpieces with string

MATERIAL: Wood, Nails, Strings

## STRING ART - SMALL

Pinewood Base: 10 x 11 cm

Est. Duration: 1 Hour

Est. Cost (incl. Material): 24.80

\* Sustainable Wood Option Available

#### STRING ART - MEDIUM

Pinewood Base: 14.5 x 15 cm

Est. Duration: 1.5 Hour

Est. Cost (incl. Material): 35.80

★ Sustainable Wood Option Available

#### STRING ART - LARGE

Pinewood Base: 18.5 x 20 cm

Est. Duration: 2 Hour

Est. Cost (incl. Material): 40.80

\* Sustainable Wood Option Available

Recommendation: Please consider using our Sustainable Wood Option Duration indicated is an estimate.