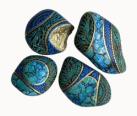

# STONE ART

Artistry in stone

MATERIAL: Stone and Paints

#### STONE ART

Base: Stone

Est. Duration: 1 Hour

Est. Cost (incl. Material): 24.80