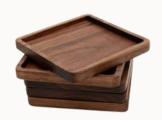

#### COASTERS

Pinewood: 60 x 11 x 2 cm Est. Duration: 2 Hours

Est. Cost (incl. Material): 39.80

★ Sustainable Wood Option Available

## COASTERS

Pinewood: 60 x 11 x 2 cm Est. Duration: 2 Hours

Est. Cost (incl. Material): 39.80

\* Sustainable Wood Option Available