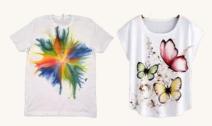

# T-SHIRT PAINTING

## Expressive personalized wearables

MATERIAL: T-Shirt and Paints

### T-SHIRT PAINTING

Base: T-Shirt

Est. Duration: 2 Hours

Est. Cost (incl. Material): 42.80