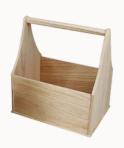

#### **BOTTLE HOLDERS**

Plywood: 9 mm x 3 sq ft + Pine: 220 x 11 x 2 cm

Est. Duration: 3 Hours

Est. Cost (incl. Material): 78.80

★ Sustainable Wood Option Available