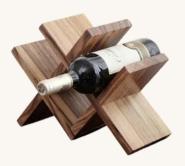

#### WINE BOTTLE RACK

Pinewood: 140 x 14.5 x 2 cm

Est. Duration: 3 Hour Est. Cost (incl. Material): 65.80

★ Sustainable Wood Option Available