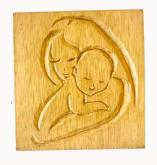

# WOOD CARVING

# Carve beauty on timber MATERIAL: Soft Wood

#### WOOD CARVING - SMALL

Soft Wood Base: 14.5 x 15 cm

Est. Duration: 1 Hour Est. Cost (incl. Material): 25.80

★ Sustainable Wood Option Available