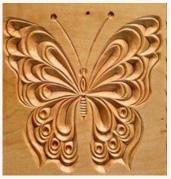

# WOOD CARVING

# Carve beauty on timber MATERIAL: Soft Wood

### WOOD CARVING - MEDIUM

Soft Wood Base: 19.5 x 20 cm

Est. Duration: 1.5 Hour

Est. Cost (incl. Material): 36.80

\* Sustainable Wood Option Available

Duration indicated is an estimate.