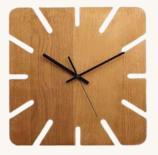

#### WALL CLOCK

Pinewood: 20 x 18.5 x 2 cm

Est. Duration: 2 Hour

Est. Cost (incl. Material): 34.80 Clock Mechanism not included

★ Sustainable Wood Option Available

Recommendation: Please consider using our Sustainable Wood Option Duration indicated is an estimate.