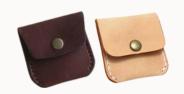

### COIN POUCH

Est. Leather Required: 200 sq cm

Est. Duration: 2 Hours

Est. Cost (incl. Material): 36.80