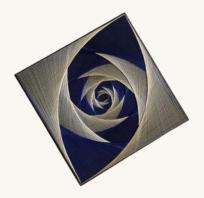

## STRING ART

## Stunning masterpieces with string

MATERIAL: Wood, Nails, Strings

## STRING ART - SMALL

Pinewood Base: 10 x 11 cm

Est. Duration: 1 Hour

Est. Cost (incl. Material): 24.80

\* Sustainable Wood Option Available

#### STRING ART - MEDIUM

Pinewood Base: 14.5 x 15 cm

Est. Duration: 1.5 Hour

Est. Cost (incl. Material): 35.80

★ Sustainable Wood Option Available

#### STRING ART - LARGE

Pinewood Base: 18.5 x 20 cm

Est. Duration: 2 Hour

Est. Cost (incl. Material): 40.80

\* Sustainable Wood Option Available

Recommendation: Please consider using our Sustainable Wood Option Duration indicated is an estimate.