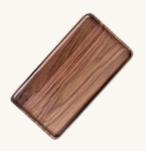

## WOOD CRAFTING & MODELLING

Modelling with precision MATERIAL: Pine Wood, Plywood

TRAY

Pinewood: 30 x 14 x 2 cm

Est. Duration: 2 Hour

Est. Cost (incl. Material): 35.80

\* Sustainable Wood Option Available