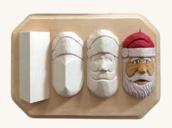

## WOOD SCULPTING

# Giving shape to imagination MATERIAL: Soft Wood

#### WOOD SCULPTING - SMALL

Soft Wood: 2 x 2 x 10 cm Est. Duration: 1 Hour

Est. Cost (incl. Material): 22.80