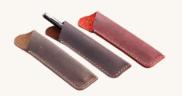

## KEY RING - NO STITCH

Est. Leather Required: 100 sq cm

Est. Duration: 1 Hour Est. Cost (incl. Material): 26.80

KEY RING (STITCHED)

Est. Leather Required: 100 sq cm

Est. Duration: 2 Hours

Est. Cost (incl. Material): 32.80

#### BOOKMARK

Est. Leather Required: 100 sq cm

Est. Duration: 1.5 Hours

Est. Cost (incl. Material): 31.80

#### BOOKMARK

Est. Leather Required: 100 sq cm

Est. Duration: 1 Hour

Est. Cost (incl. Material): 24.80

Duration indicated is an estimate.

Cost is indicative, includes material and is based on estimated duration.