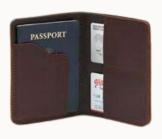

### PASSPORT WALLET

Est. Leather Required: 450 sq cm
Est. Duration: 2 Hours
Est. Cost (incl. Material): 45.80

#### PASSPORT HOLDER

Est. Leather Required: 700 sq cm

Est. Duration: 3 Hours

Est. Cost (incl. Material): 62.80

Duration indicated is an estimate.