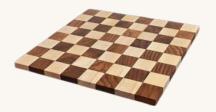

#### CHESS BOARD

Plywood: 5 mm; Pallet wood: 360 x 7 x 1 cm

Est. Duration: 3 Hours

Est. Cost (incl. Material): 88.80

\* Sustainable Wood Option Available

Recommendation: Please consider using our Sustainable Wood Option Duration indicated is an estimate.