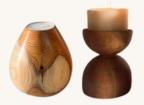

# WOOD TURNING

# Fine woodcraft on a turning lathe

MATERIAL: Hard Wood

#### WOOD TURNING - SMALL

Hardwood Log: 10 to 15 cm
Est. Duration: 1 Hour
Est. Cost (incl. Material): 27.80

## WOOD TURNING - MEDIUM

Hardwood Log: 15 to 25 cm Est. Duration: 1.5 Hours

Est. Cost (incl. Material): 36.80

#### WOOD TURNING - LARGE

Hardwood Log: 25 to 30 cm Est. Duration: 2 Hours Est. Cost (incl. Material): 40.80

Duration indicated is an estimate.