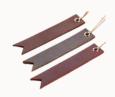

#### LUGGAGE TAG

Est. Leather Required: 220 sq cm Est. Duration: 2 Hours

Est. Cost (incl. Material): 37.80