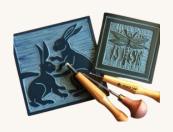

## LINO CARVING & ART

Block printing at its creative best

MATERIAL: Lino Base

#### LINO CARVING & ART

Lino Base: 7.5 x 7.5 cm or 10 x 15 cm

Est. Duration: 2 Hours

Est. Cost (incl. Material): 32.80 or 35.80

Duration indicated is an estimate.