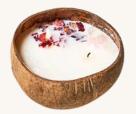

### COCONUT SHELL CANDLE

Est. Wax required: 100 Gms

Est. Duration: 1 Hour

Est. Cost (incl. Material): 35.80

Cost does not include Decorations

Duration indicated is an estimate.