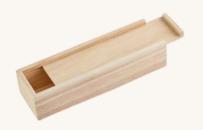

#### PENCIL BOX

Plywood 5 MM: 30 x 30 cm Est. Duration: 2 Hour Est. Cost (incl. Material): 31.80

\* Sustainable Wood Option Available