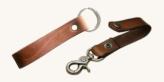

## KEY RING - NO STITCH

Est. Leather Required: 100 sq cm

Est. Duration: 1 Hour Est. Cost (incl. Material): 26.80

KEY RING (STITCHED)

Est. Leather Required: 100 sq cm

Est. Duration: 2 Hours

Est. Cost (incl. Material): 32.80