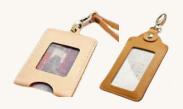

#### LUGGAGE TAG

Est. Leather Required: 220 sq cm Est. Duration: 2 Hours

Est. Cost (incl. Material): 37.80