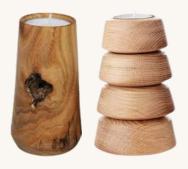

# WOOD TURNING

# Fine woodcraft on a turning lathe

MATERIAL: Hard Wood

#### WOOD TURNING - SMALL

Hardwood Log: 10 to 15 cm
Est. Duration: 1 Hour
Est. Cost (incl. Material): 27.80

## WOOD TURNING - MEDIUM

Hardwood Log: 15 to 25 cm Est. Duration: 1.5 Hours

Est. Cost (incl. Material): 36.80

#### WOOD TURNING - LARGE

Hardwood Log: 25 to 30 cm Est. Duration: 2 Hours Est. Cost (incl. Material): 40.80

Duration indicated is an estimate.